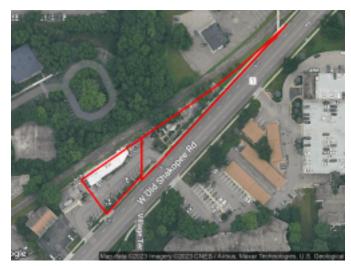

## **Property Fact Sheet**

Old Cal's Market site 2100 West Old Shakopee Rd Bloomington, MN

Stunning site with a pond, a waterfall, and blooming plants on the boulevard; located on .89 acres spanning 500 feet of frontage on Old Shakopee Road in Bloomington, MN. Pylon sign and good sight lines from Old Shakopee.

- For Lease. \$3,000per month; plus utilities.
- 2024 Real Estate Taxes \$18,530.88
- Located at 2100 West Old Shakopee Road, Bloomington, MN
- 22'x29' Greenhouse attached to a 70' x 22' brick showroom with multiple overhead doors for open-air display and sales.
- Secured site. Completely fenced with dual gate access.
- Zoned B-2