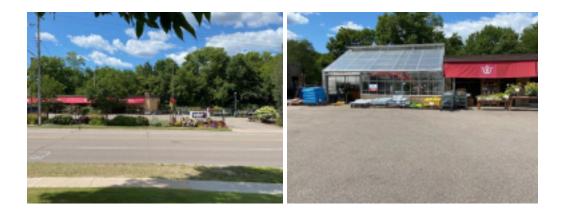

## **Property Fact Sheet**

Old Cal's Market site 2100 West Old Shakopee Rd Bloomington, MN

Stunning site with a pond, a waterfall, and blooming plants on the boulevard; located on .89 acres spanning 500 feet of frontage on Old Shakopee Road in Bloomington, MN. Pylon sign and good sight lines from Old Shakopee.

- For Lease. \$3,000per month; plus utilities.
- 2024 Real Estate Taxes \$18,530.88
- Located at 2100 West Old Shakopee Road, Bloomington, MN
- 22'x29' Greenhouse attached to a 70' x 22' brick showroom with multiple overhead doors for open-air display and sales.
- Secured site. Completely fenced with dual gate access.
- Zoned B-2