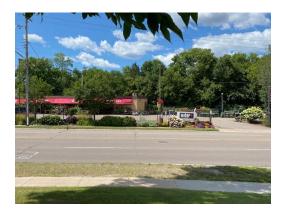

## **Property Fact Sheet**

Old Cal's Market site 2100 West Old Shakopee Rd Bloomington, MN

Stunning site with a pond, a waterfall and hundreds of blooming plants; located on .89 acres spanning 500 feet of frontage on Old Shakopee Road in Bloomington, MN. Pylon sign and good site lines from Old Shakopee.

- For Lease. \$4,000 per month, Triple net
- 2023 Real Estate Taxes \$18,550.44
- Available August 1, 2022
- Located at 2100 West Old Shakopee Road, Bloomington, MN
- 22'x29' Greenhouse attached to a 70' x 22' brick showroom with multiple overhead doors for open air display and sales.
- Currently occupied by Viva Garden Center.
- Secured site. Completely fenced with dual gate access.
- Zoned B-2