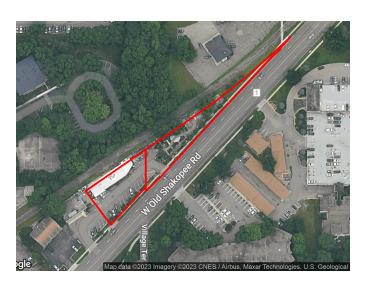

## **Property Fact Sheet**

Old Cal's Market site 2100 West Old Shakopee Rd Bloomington, MN

Stunning site with a pond, a waterfall and hundreds of blooming plants; located on .89 acres spanning 500 feet of frontage on Old Shakopee Road in Bloomington, MN. Pylon sign and good site lines from Old Shakopee.

- For Lease. \$4,000 per month, Triple net
- 2023 Real Estate Taxes \$18,550.44
- Available August 1, 2022
- Located at 2100 West Old Shakopee Road, Bloomington, MN
- 22'x29' Greenhouse attached to a 70' x 22' brick showroom with multiple overhead doors for open air display and sales.
- Currently occupied by Viva Garden Center.
- Secured site. Completely fenced with dual gate access.
- Zoned B-2