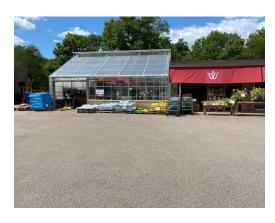

## **Property Fact Sheet**

Old Cal's Market site 2100 West Old Shakopee Rd Bloomington, MN

Stunning site with a pond, a waterfall and hundreds of blooming plants; located on .89 acres spanning 500 feet of frontage on Old Shakopee Road in Bloomington, MN. Pylon sign and good site lines from Old Shakopee.

- For Lease. \$4,000 per month, Triple net
- 2023 Real Estate Taxes \$18,550.44
- Available August 1, 2022
- Located at 2100 West Old Shakopee Road, Bloomington, MN
- 22'x29' Greenhouse attached to a 70' x 22' brick showroom with multiple overhead doors for open air display and sales.
- Currently occupied by Viva Garden Center.
- Secured site. Completely fenced with dual gate access.
- Zoned B-2