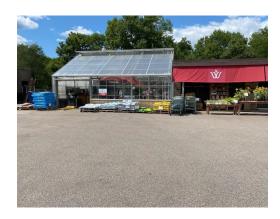

- For Lease. \$3,000per month; plus utilities.
- 2023 Real Estate Taxes \$18,550.44
- Located at 2100 West Old Shakopee Road, Bloomington, MN
- 22'x29' Greenhouse attached to a 70' x 22' brick showroom with multiple overhead doors for open air display and sales.
- Secured site. Completely fenced with dual gate access.
- Zoned B-2