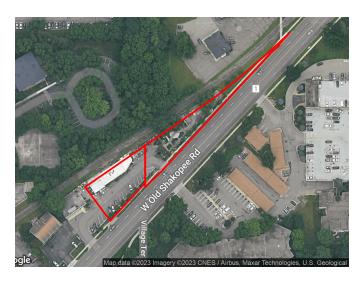

## **Property Fact Sheet**

Old Cal's Market site 2100 West Old Shakopee Rd Bloomington, MN

Stunning site with a pond, a waterfall, and blooming plants on boulevard; located on .89 acres spanning 500 feet of frontage on Old Shakopee Road in Bloomington, MN. Pylon sign and good sight lines from Old Shakopee.

- For Lease. \$3,000per month; plus utilities.
- 2023 Real Estate Taxes \$18,550.44
- Located at 2100 West Old Shakopee Road, Bloomington, MN
- 22'x29' Greenhouse attached to a 70' x 22' brick showroom with multiple overhead doors for open air display and sales.
- Secured site. Completely fenced with dual gate access.
- Zoned B-2