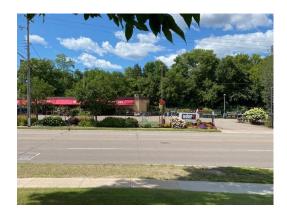

## **Property Fact Sheet**

Old Cal's Market site 2100 West Old Shakopee Rd Bloomington, MN

Stunning site with a pond, a waterfall, and blooming plants on boulevard; located on .89 acres spanning 500 feet of frontage on Old Shakopee Road in Bloomington, MN. Pylon sign and good sight lines from Old Shakopee.